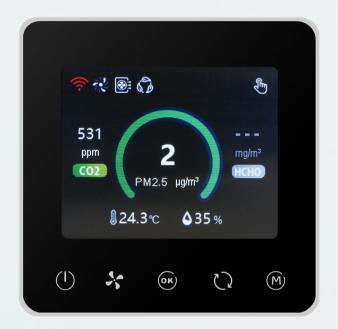

## Overview

**AQD-WM300** (**RS485**) Is an indoor air quality controller with screen that provides customers with visual indoor air quality readings, such as PM2.5, CO2, temperature, humidity, etc. It is widely used in residential, commercial and industrial applications, and can effectively improve air quality and create a healthy, comfortable, efficient, environmentally friendly, energy-saving living and working environment.

## **Features**

- Compatible with embedded and wall-mounted fixing methods
- Test variables: PM2.5, CO2, temperature and humidity.
- Compatible with push-button and touch-screen operation
- Using standard 86 box size, thickness < 24mm